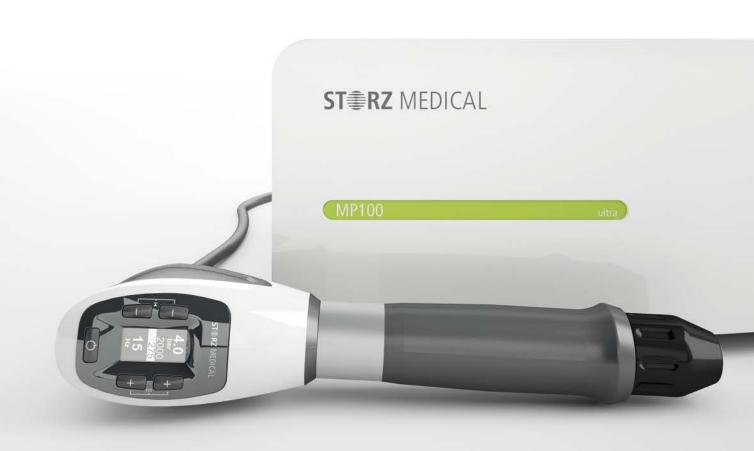

#### The design

The pioneering »Single Frame Casing« of the MASTERPULS® »ultra« is impressive because of its innovative three-dimensional design. Clear lines and a front that resembles a shock wave signal power, reliability and path-breaking efficiency.

#### The handpiece

The main operating elements have been integrated into the »Active-tip-control« display of the handpiece and thus make working at the patient easier. The »Individual Parameter Setting« (IPS-Control) for all ESWT indications includes treatment parameters recommended by experienced users and ensures reliable pre-setting.