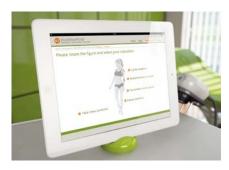

### The »ICE Shock Wave Portal«

Access to the exclusive »ICE Shock Wave Portal« provides you with up-to-date information from all fields of shock wave therapy. All you need is an Internet connection and a corresponding display device such as a smartphone, tablet or computer. Up front, the website features the pillars of the portal: Information, Communication and Education.