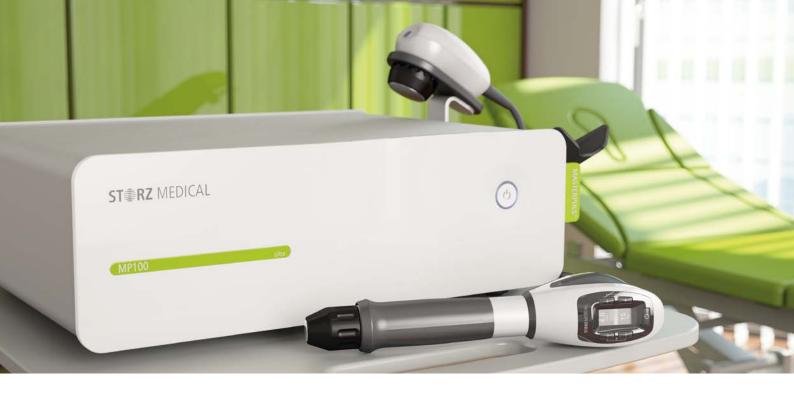

#### The design

The pioneering »Single Frame Casing« of the MASTERPULS® »ultra« is impressive because of its innovative three-dimensional design. Clear lines and a front that resembles a shock wave signal power, reliability and path-breaking efficiency.

#### The handpiece

The main operating elements have been integrated into the »Active-tip-control« display of the handpiece and thus make working at the patient easier. The »Individual Parameter Setting« (IPS-Control) for all ESWT indications includes treatment parameters recommended by experienced users and ensures reliable pre-setting.