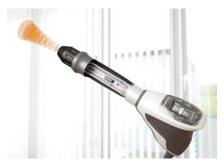

#### The handpiece

The main operating elements have been integrated into the »Active-tip-control« display of the handpiece and thus make working at the patient easier. The »Individual Parameter Setting« (IPS-Control) for all ESWT indications includes treatment parameters recommended by experienced users and ensures reliable pre-setting.